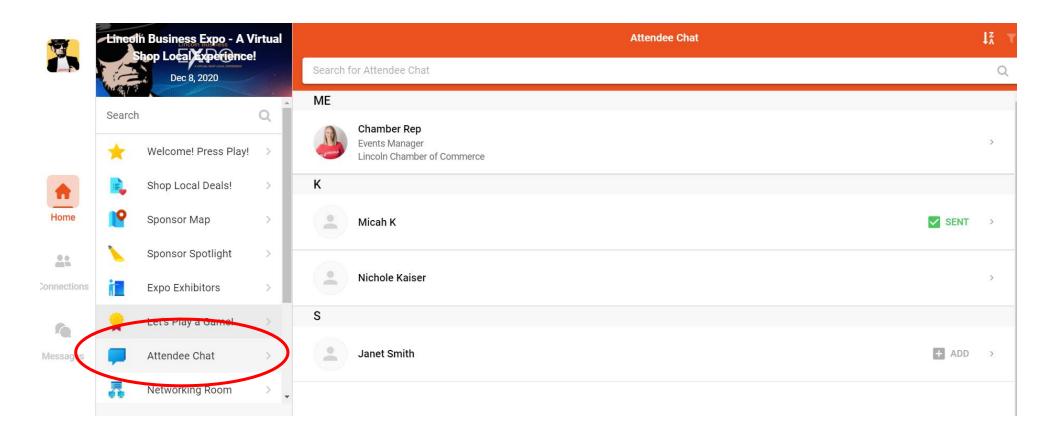

## **Attendee Chat - an exciting feature of the Lincoln Business Expo!**

➤ Using the attendee profile you created at log in, you'll be able to connect with other attendees in real time. Start by selecting Attendee Chat on the feature menu left of the screen (circled in red).

➤ Once you select Attendee Chat, you will see all show attendees. Connect with them by selecting a name. Attendees are alphabetized by last name. Once selected, you can ADD an attendee to your connections. All your connections and messages can be found on the left side of your screen (circled in red).