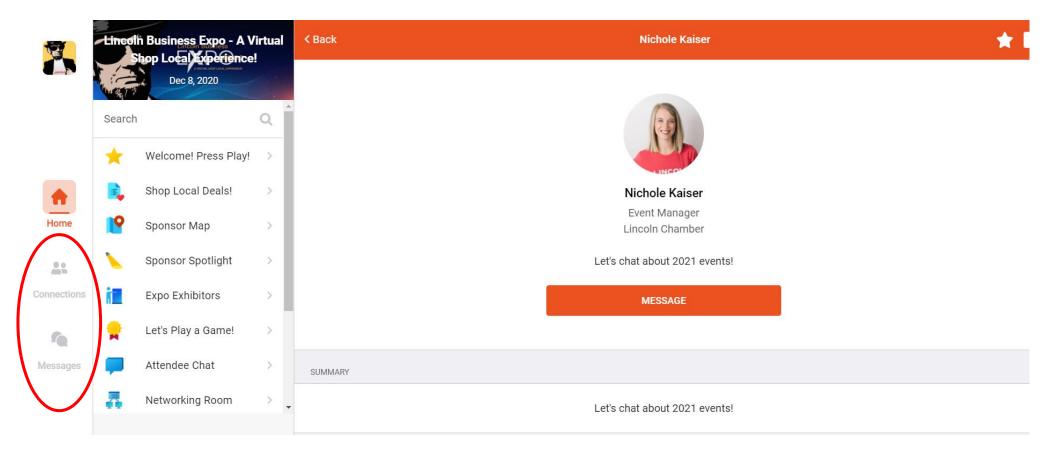

➤ Once you select Attendee Chat, you will see all show attendees. Connect with them by selecting a name. Attendees are alphabetized by last name. Once selected, you can ADD an attendee to your connections. All your connections and messages can be found on the left side of your screen (circled in red).

> Start the conversation! Once you've made FIVE connections, message the Chamber Rep in the Attendee Chat to receive your CODE for the show's game feature – Let's Play a Game!